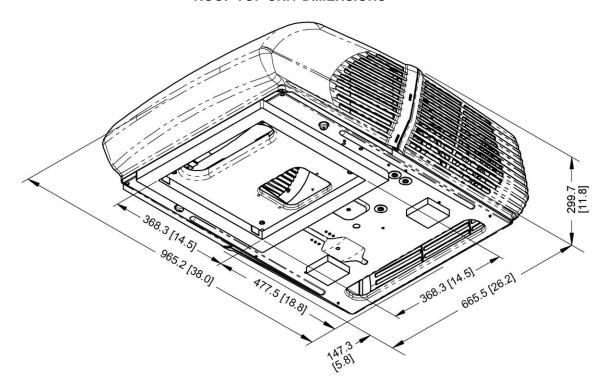

## **ROOF TOP UNIT DIMENSIONS**

## **QUICK REFERENCE CHART**

| DIMENSIONS (mm/inches) |        |            |
|------------------------|--------|------------|
| Exterior<br>Shroud     | Height | 300 / 11.8 |
|                        | Width  | 665 / 26.2 |
|                        | Length | 965 / 38.0 |
| Interior<br>Shroud     | Depth  | 56 / 2.2   |
|                        | Width  | 533 / 21.0 |
|                        | Length | 562 / 22.1 |