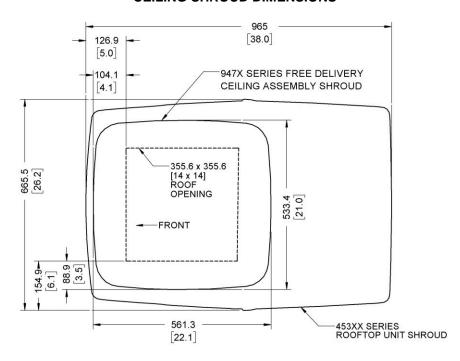

## **CEILING SHROUD DIMENSIONS**

## **QUICK REFERENCE CHART**

| DIMENSIONS (mm/inches) |        |            |
|------------------------|--------|------------|
| Exterior<br>Shroud     | Height | 300 / 11.8 |
|                        | Width  | 665 / 26.2 |
|                        | Length | 965 / 38.0 |
| Interior<br>Shroud     | Depth  | 56 / 2.2   |
|                        | Width  | 533 / 21.0 |
|                        | Length | 562 / 22.1 |