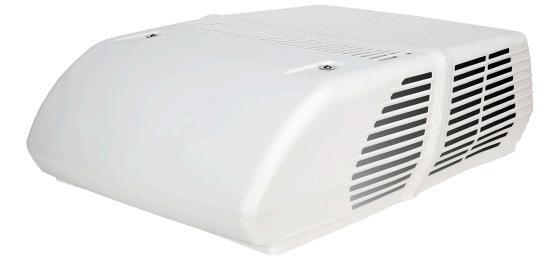

## **COLEMAN-MACH INTERNATIONAL MACH 3 PLUS AND ROUGHNECK REPLACEMENT**

The current Mach 3 Plus (8373D896) and Mach 3 Plus Roughneck (8473D896) have been replaced by a single Mach 10 Export Roughneck (45303-8665).

This new Mach 10 Export Roughneck 45303-8665 has been designed, tested and manufactured to the same specification as the previous Mach 3 Plus Roughneck (8473D896).

This new Mach 10 delivers the same cooling power for less amperage, 2 inches (51mm) shorter, less total weight, and same length/width footprint.